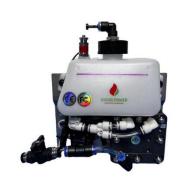

## **Exterior Details**

Environment Temperature (max.)

Housing Loose Components

Water Filling Requirement 1.2 L Distilled Water

Water Refill Time 40 hr between refill

Distilled Water Refill Method Direct

55°C