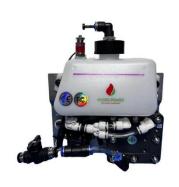

## **Exterior Details**

Water Refill Time

Housing Loose Components

Water Filling Requirement 1.2 L Distilled Water

40 hr between refill

Distilled Water Refill Method Direct