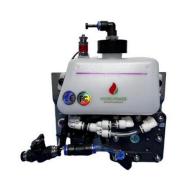

## HPCK Series

HPCK-PH

| rechnical Data            |                 |
|---------------------------|-----------------|
| Petrol Engine Suitability | 2.7 – 6.0 L     |
| Electrolyte Medium        | Distilled Water |
| Power Consumption         | 0 - 80 W        |
| Power Supply              | 12 V            |

Power Draw 0 - 8 A

Max Hydrogen & Oxygen Production 600 ml/min

Environment Temperature (min.) 5°C

Environment Temperature (max.) 55°C

## **Logistic Data**

Dimensions (W x D x H) Loose Components

Unit Weight 4.5 kg

Packaging Dimensions 55 x 40 x16 cm

Weight Including Packaging 6 kg

Units per Pallet 6

Pallet Type/Size 12 x 71 cm

## **Exterior Details**

Housing Loose Components

Water Filling Requirement 1.2 L Distilled Water

Water Refill Time 40 hr between refill

Distilled Water Refill Method Direct